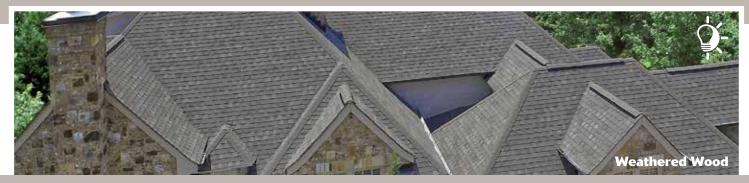

To provide homeowners the most accurate representation of color options, several photo scans and house shots were utilized in various lighting conditions. Variations in lighting illustrate the color gradients on asphalt shingle roofs.

Color blends vary from shingle to shingle. Before installation, consult with your contractor and request to view the actual shingles being installed on your roof to ensure confidence in your final color selection.