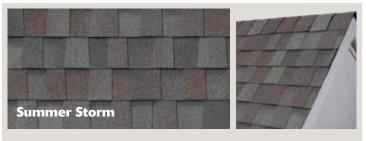

The world just seems fresher after a good rain. The air smells clean and rain-washed cobblestone streets shimmer like jewels. **Summer Storm** shingles capture that mood of renewed optimism, all with not a cloud on the horizon.