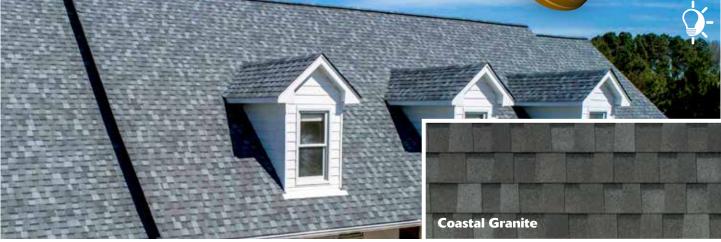

Imagine standing on the windswept coast of Maine. Feel a little thrill to see how the color of the rocks almost matches the pounding seas? If so, then **Coastal Granite**, a deep gray that's anything but neutral, may be your shingle of choice.