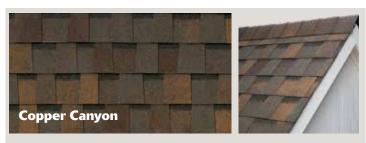

Are you drawn to wide-open spaces and big, dramatic vistas? Then **Copper Canyon** shingles may be for you. Looking like they came directly from the rugged landscapes of the Old West, these shingles can't help but inspire your sense of adventure.