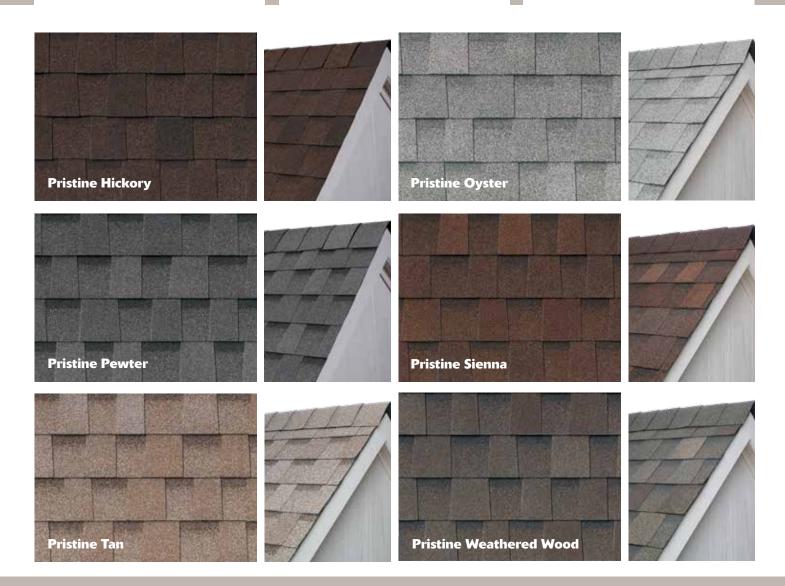

# Pinnacle® Pristine High Performance Architectural Shingles

Pinnacle® Pristine Shingles Brochure

Pinnacle® Pristine High Performance Architectural Shingles provide a wide array of color choices to complement any exterior color palette. Advanced technology implemented by Atlas protects the shingles against high winds while Scotchgard™ Protector helps prevent ugly black streaks caused by algae. With Pinnacle® Pristine shingles, roofs maintain their look and performance for years.

### Classic

Special Order Limited regional availability. Please contact your local supplier.