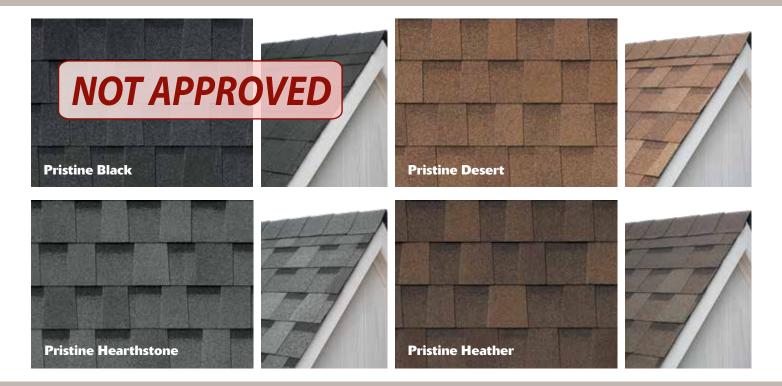

# Pinnacle® Pristine High Performance Architectural Shingles

Pinnacle® Pristine Shingles Brochure

Pinnacle® Pristine High Performance Architectural Shingles provide a wide array of color choices to complement any exterior color palette. Advanced technology implemented by Atlas protects the shingles against high winds while Scotchgard™ Protector helps prevent ugly black streaks caused by algae. With Pinnacle® Pristine shingles, roofs maintain their look and performance for years.

### Classic

Special Order Limited regional availability. Please contact your local supplier.