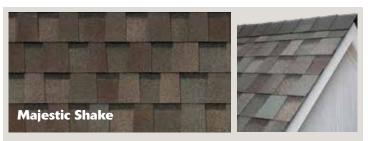

You know how historic trees have a certain dignity about them? Some homes do too. When your aesthetic is formal and traditional, you want a shingle to match. **Majestic Shake** delivers with a look that's serious without being severe.