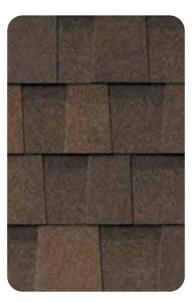

## **Stylish Design.** Affordable Protection.

ProLam<sup>™</sup> laminated, architectural shingles from Atlas feature oversized shingle dimensions, distinct shadow lines and random cuts that create the texture and charm of a multi-layered wood shake shingle. Select from seven designer colors to accent the beauty of any exterior.

Featured: Weathered Wood

Black Shadow

Burnt Sienna

Desert Shake

Heathstone Gray

Warranty Be confident in your purchase with a Lifetime Limited Warranty\* against manufacturing defects.

**Protection** Protect the investment in your home against high wind with an Atlas up to 130 mph Wind Limited Warranty.\*

Heather

Pewter

Weathered Wood