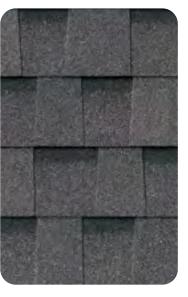

## **Stylish Design.** Affordable Protection.

ProLam<sup>™</sup> laminated, architectural shingles from Atlas feature oversized shingle dimensions, distinct shadow lines and random cuts that create the texture and charm of a multi-layered wood shake shingle. Select from seven designer colors to accent the beauty of any exterior.

Featured: Weathered Wood

Black Shadow

Burnt Sienna

Desert Shake

Heathstone Gray

Warranty Be confident in your purchase with a Lifetime Limited Warranty\* against manufacturing defects.

**Protection** Protect the investment in your home against high wind with an Atlas up to 130 mph Wind Limited Warranty.\*

Heather

Pewter

Weathered Wood