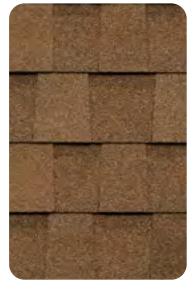

## **Stylish Design.** Affordable Protection.

ProLam<sup>™</sup> laminated, architectural shingles from Atlas feature oversized shingle dimensions, distinct shadow lines and random cuts that create the texture and charm of a multi-layered wood shake shingle. Select from seven designer colors to accent the beauty of any exterior.

Featured: Weathered Wood

Black Shadow

Burnt Sienna

Desert Shake

Heathstone Gray

Warranty Be confident in your purchase with a Lifetime Limited Warranty\* against manufacturing defects.

**Protection** Protect the investment in your home against high wind with an Atlas up to 130 mph Wind Limited Warranty.\*