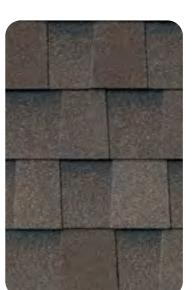

## **Stylish Design.** Affordable Protection.

ProLam<sup>™</sup> laminated, architectural shingles from Atlas feature oversized shingle dimensions, distinct shadow lines and random cuts that create the texture and charm of a multi-layered wood shake shingle. Select from seven designer colors to accent the beauty of any exterior.

Featured: Weathered Wood

Black Shadow

Burnt Sienna

Desert Shake

Heathstone Gray

Warranty Be confident in your purchase with a Lifetime Limited Warranty\* against manufacturing defects.

**Protection** Protect the investment in your home against high wind with an Atlas up to 130 mph Wind Limited Warranty.\*

Heather

Pewter

Weathered Wood