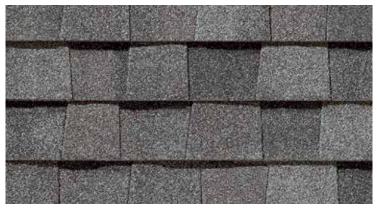

### LANDMARK® COLOR PALETTE

Silver Birch

Weathered Wood

Heather Blend

Atlantic Blue

Cobblestone Gray

Driftwood

Burnt Sienna

Hunter Green

Colonial Slate

Pewter

Resawn Shake

Georgetown Gray

Moire Black

Cottage Red