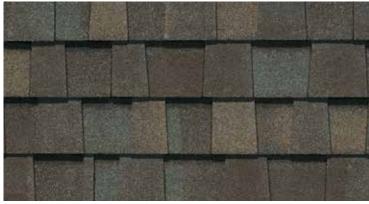

#### LANDMARK®

Owning a Landmark roof brings peace of mind. Landmark's dual-layered construction and exceptional durability provide long-lasting protection for your home.

- Dual-layered for extra dimensionality and protection from the elements
- Offers the widest array of colors in the industry
- Independently certified as meeting the highest quality standards for roofing

### LANDMARK® COLOR PALETTE

Silver Birch

Weathered Wood

Heather Blend

Atlantic Blue

Cobblestone Gray

Driftwood

Burnt Sienna

Hunter Green

Colonial Slate

Pewter

Resawn Shake

Georgetown Gray

Moire Black

Cottage Red