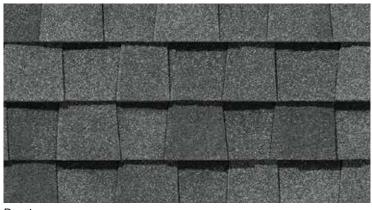

### LANDMARK® COLOR PALETTE

Silver Birch

Weathered Wood

Heather Blend

Atlantic Blue

Cobblestone Gray

Driftwood

Burnt Sienna

Hunter Green

Colonial Slate

Pewter

Resawn Shake

Georgetown Gray

Moire Black

Cottage Red