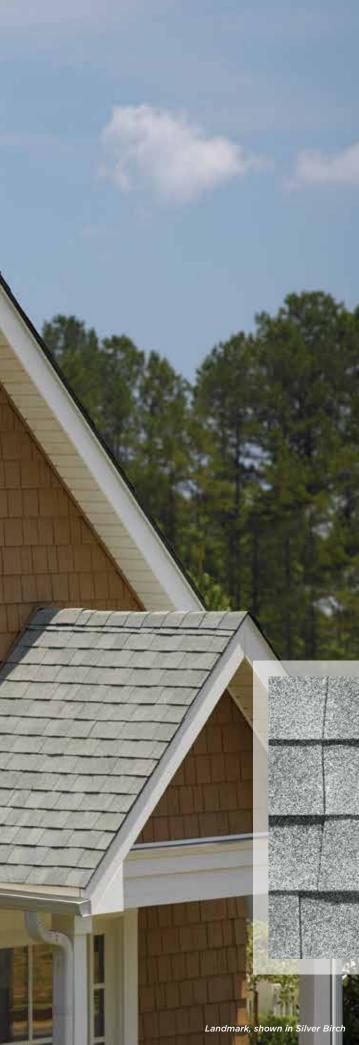

### LANDMARK® COLOR PALETTE

Silver Birch

Weathered Wood

Heather Blend

Atlantic Blue

Cobblestone Gray

Driftwood

Burnt Sienna