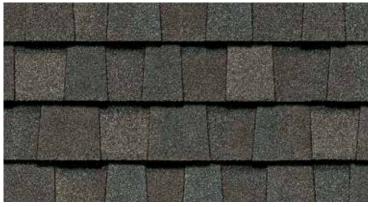

### LANDMARK® COLOR PALETTE

Silver Birch

Weathered Wood

Heather Blend

Atlantic Blue

Cobblestone Gray

Driftwood

Burnt Sienna

Hunter Green

Colonial Slate

Pewter

Resawn Shake

Georgetown Gray

Moire Black

Cottage Red