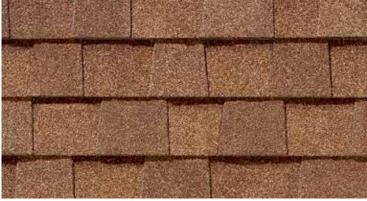

### LANDMARK® COLOR PALETTE

Silver Birch

Weathered Wood

Heather Blend

Atlantic Blue

Cobblestone Gray

Driftwood

Burnt Sienna

Hunter Green

Colonial Slate

Pewter

Resawn Shake

Georgetown Gray

Moire Black

Cottage Red