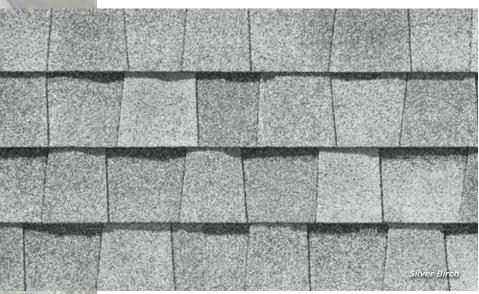

### LANDMARK® COLOR PALETTE

Silver Birch

Weathered Wood

Heather Blend

Atlantic Blue

Cobblestone Gray

Driftwood

Burnt Sienna