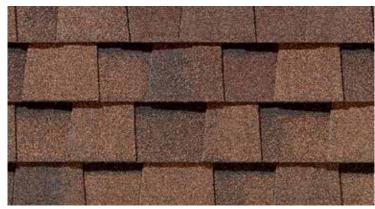

### LANDMARK® COLOR PALETTE

Silver Birch

Weathered Wood

Heather Blend

Atlantic Blue

Cobblestone Gray

Driftwood

Burnt Sienna

Hunter Green

Colonial Slate

Pewter

Resawn Shake

Georgetown Gray

Moire Black

Cottage Red