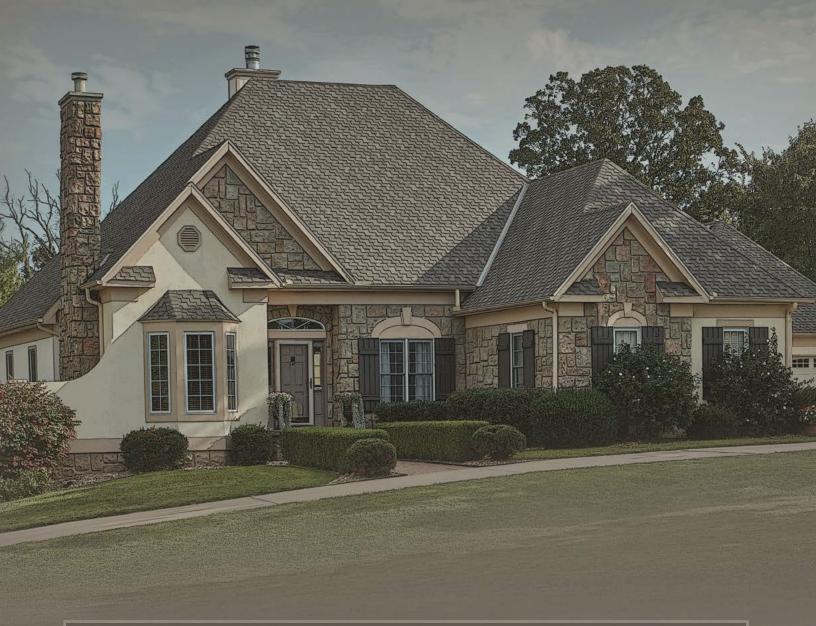

# beautiful HOMES START WITH TAMKO

RESIDENTIAL PRODUCT GUIDE

ASPHALT SHINGLES | METAL SHINGLES | BUILDING PRODUCTS & ACCESSORIES

Complement the style of any home with the bold look of Heritage® Vintage® shingles. Striking depth and angular lines create a dynamic effect for an elegant look. The distinctive Vintage angle enhances the shingle's natural shadow, replicating the look of authentic wood shakes and comes with a Limited Lifetime Warranty.

### AVAILABLE COLORS

Prior to making your final color selection, TAMKO recommends viewing an actual roof installation of the same shingle color and manufacturing plant you are considering for the full impact of color blending and patterns. As colors vary by region, you may want to visit www.tamko.com and view colors available by zip code. House photography in this brochure may have been digitally modified or created using photographs of actual shingles. Printed reproduction of the shingle colors is as accurate as our printing will permit. Prior to installing the shingles, open a bundle and view a few of the shingles to be certain it is the color you selected. TAMKO will not be responsible for color claims once the shingles are installed on a roof.