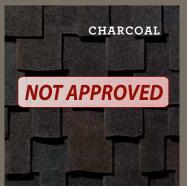

### AVAILABLE COLORS

Prior to making your final color selection, TAMKO recommends viewing an actual roof installation of the same shingle color and manufacturing plant you are considering for the full impact of color blending and patterns. As colors vary by region, you may want to visit www.tamko.com and view colors available by zip code. House photography in this brochure may have been digitally modified or created using photographs of actual shingles. Printed reproduction of the shingle colors is as accurate as our printing will permit. Prior to installing the shingles, open a bundle and view a few of the shingles to be certain it is the color you selected. TAMKO will not be responsible for color claims once the shingles are installed on a roof.

# HERITAGE® Premium

LAMINATED ASPHALT SHINGLES

AVAILABLE COLORS

# HERITAGE® Premium

LAMINATED ASPHALT SHINGLES

AVAILABLE COLORS

**HP** Heritage® Premium Shingles

H Heritage® Shingles

Symbols shown beside each color name denote product options and availability.

LAMINATED ASPHALT SHINGLES

### AVAILABLE COLORS

**HP** Heritage® Premium Shingles

Heritage® Shingles

Symbols shown beside each color name denote product options and availability.