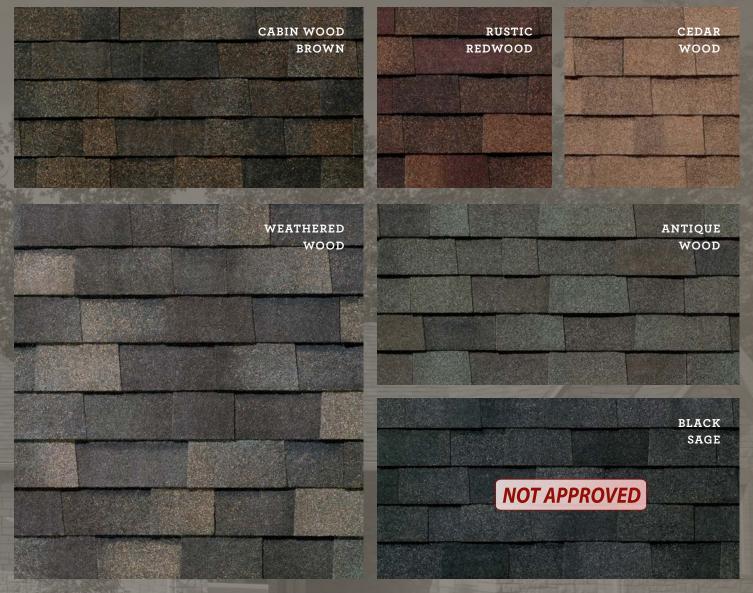

# HERITAGE® Premium

LAMINATED ASPHALT SHINGLES

AVAILABLE COLORS

**HP** Heritage® Premium Shingles

H Heritage® Shingles

Symbols shown beside each color name denote product options and availability.

LAMINATED ASPHALT SHINGLES

### AVAILABLE COLORS

**HP** Heritage® Premium Shingles

Heritage® Shingles

Symbols shown beside each color name denote product options and availability.