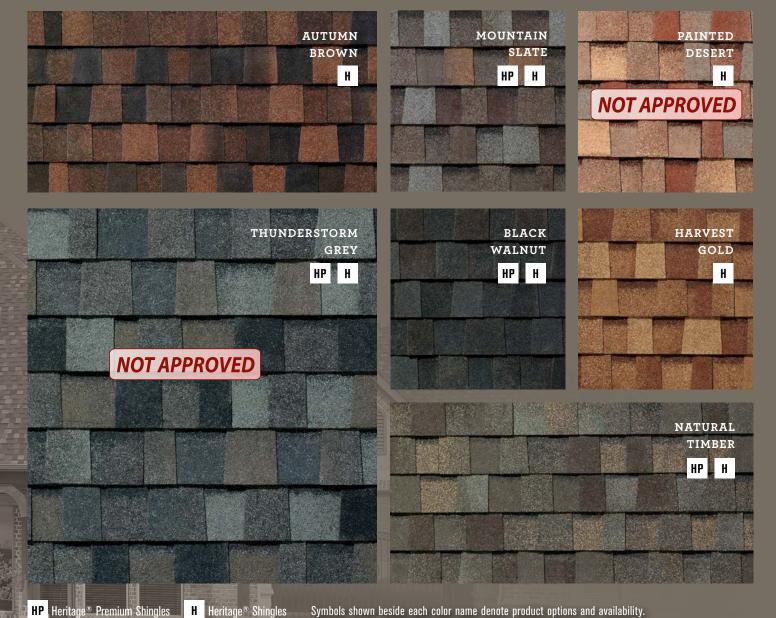

# HERITAGE® Premium

LAMINATED ASPHALT SHINGLES

AVAILABLE COLORS

**HP** Heritage® Premium Shingles

H Heritage® Shingles

Symbols shown beside each color name denote product options and availability.

LAMINATED ASPHALT SHINGLES

### AVAILABLE COLORS

**HP** Heritage® Premium Shingles

Heritage® Shingles

Symbols shown beside each color name denote product options and availability.