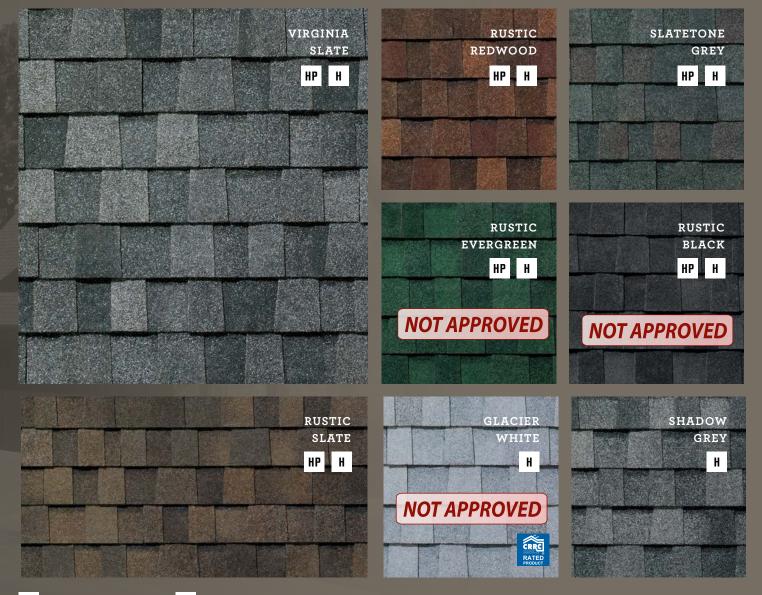

### AVAILABLE COLORS

**HP** Heritage® Premium Shingles

Heritage® Shingles

Symbols shown beside each color name denote product options and availability.

## AVAILABLE COLORS

The Cool Roof Rating Council (CRRC) is an independent nonprofit organization that lists a third-party rating system for the radiative properties of roof surfacing materials.

Prior to making your final color selection, TAMKO recommends viewing an actual roof installation of the same shingle color and manufacturing plant you are considering for the full impact of color blending and patterns. As colors vary by region, you may want to visit www.tamko.com and view colors available by zip code. House photography in this brochure may have been digitally modified or created using photographs of actual shingles. Printed reproduction of the shingle colors is as accurate as our printing will permit. Prior to installing the shingles, open a bundle and view a few of the shingles to be certain it is the color you selected. TAMKO will not be responsible for color claims once the shingles are installed on a roof.