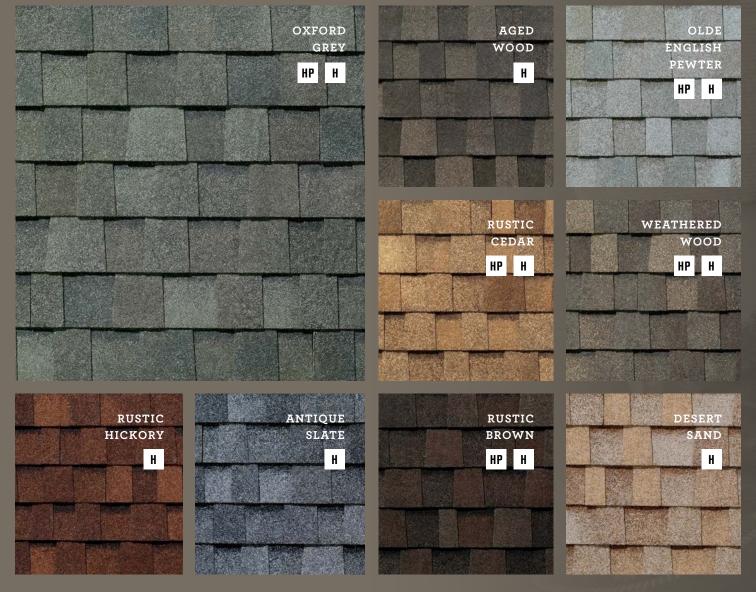

# HERITAGE® Premium

LAMINATED ASPHALT SHINGLES

AVAILABLE COLORS

# HERITAGE® Premium

LAMINATED ASPHALT SHINGLES

AVAILABLE COLORS

**HP** Heritage® Premium Shingles

H Heritage® Shingles

Symbols shown beside each color name denote product options and availability.

LAMINATED ASPHALT SHINGLES

### AVAILABLE COLORS

**HP** Heritage® Premium Shingles

Heritage® Shingles

Symbols shown beside each color name denote product options and availability.