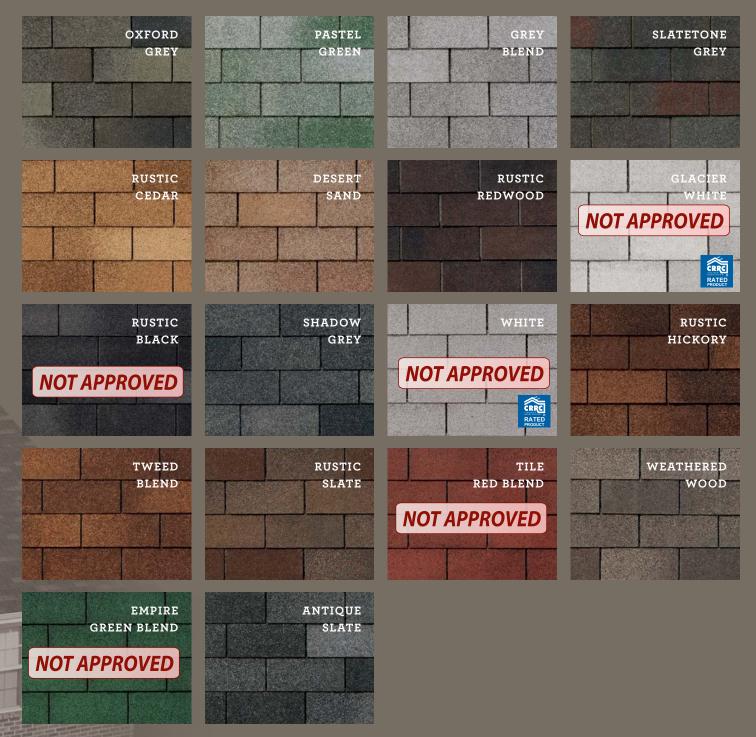

## AVAILABLE COLORS

The Cool Roof Rating Council (CRRC) is an independent nonprofit organization that lists a third-party rating system for the radiative properties of roof surfacing materials.

Prior to making your final color selection, TAMKO recommends viewing an actual roof installation of the same shingle color and manufacturing plant you are considering for the full impact of color blending and patterns. As colors vary by region, you may want to visit www.tamko.com and view colors available by zip code. House photography in this brochure may have been digitally modified or created using photographs of actual shingles. Printed reproduction of the shingle colors is as accurate as our printing will permit. Prior to installing the shingles, open a bundle and view a few of the shingles to be certain it is the color you selected. TAMKO will not be responsible for color claims once the shingles are installed on a roof.